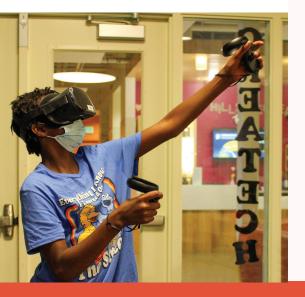

## CREATECH 2022 IMPACT REPORT

Createch is a welcoming space created by teens and for teens to explore creative talents, pursue their interests, and spark new passions. Createch, located at four library locations throughout Saint Paul, nurtures community and identity-building.

## By the Numbers

655

Teens participated in Createch

**54**%

Of teens participated in Createch more than once

4

Library locations with dedicated Createch space and staff

8