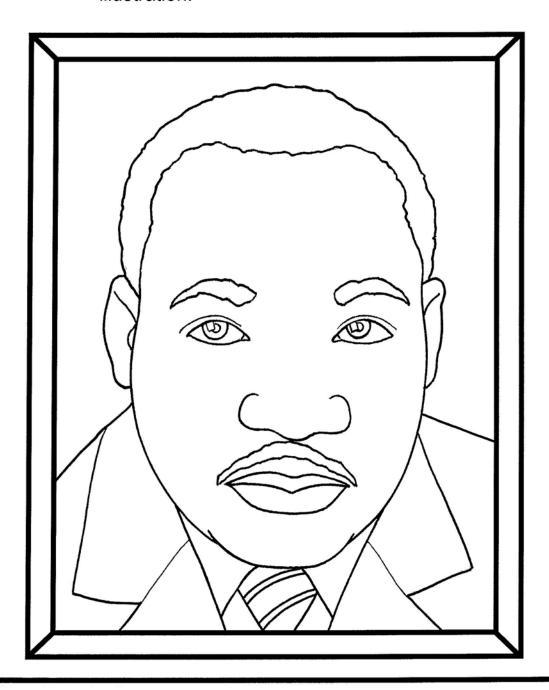

Today we drew a **portrait** of **Martin Luther King**, **Jr**. He was one of the greatest civil rights leaders. This was an excellent exercise for drawing **faces**, understanding **proportion**, and learning how to correctly place **facial features**. We applied **shading** to create a more realistic illustration.