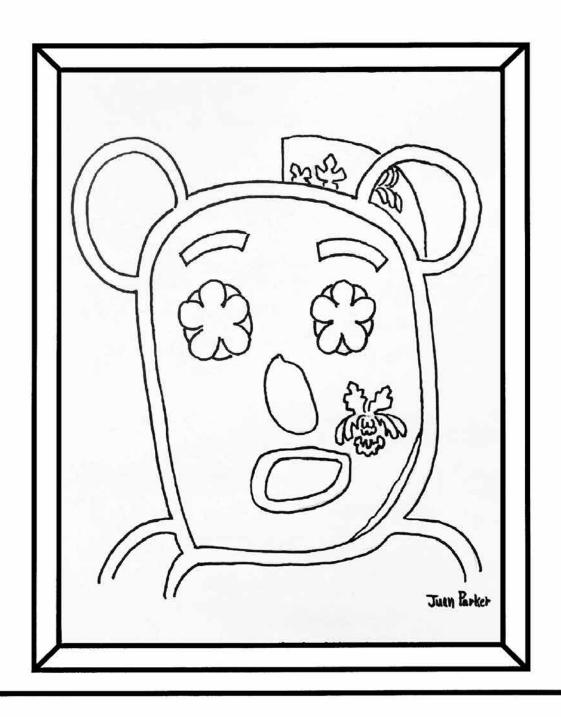

Roy Wilkins Art - The Blue Bear

**Young Rembrandts** 

By Mr. Juan Parker - Insta @juantparker

**Young Rembrandts** 